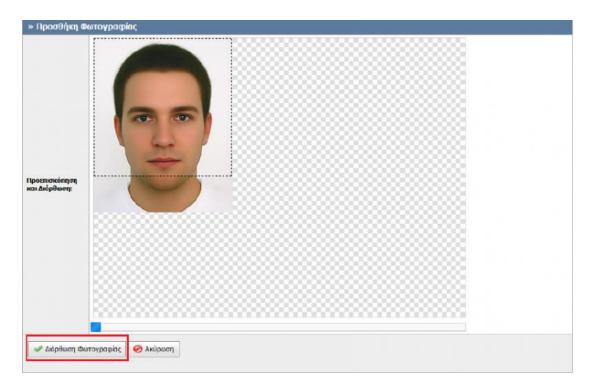

11. Use the tool in the following step and crop your photo if necessary. Click on Διόρθωση Φωτογραφίας in order to save your editing.

12. If the photo is OK, click **Αποθήκευση & Συνέχεια/Save & Continue**.