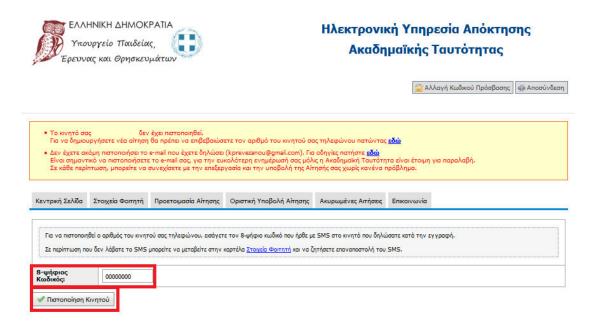

Σημαντική Σημείωση Σε περίπτωση που δεν λάβατε τον 8-ψήφιο κωδικό πιστοποίησης στο κινητό σας (n.χ. γιατί συμπληρώσατε λάθος αριθμό κινητού ή σβήσατε το σχετικό μήνυμα) μπορείτε να μεταβείτε στην καρτέλα Στοιχεία Φοιτητή και να ζητήσετε επαναποστολή του SMS πιστοποίησης. 7. On the next page write the 8-digit number that you received on your cell-phone number. Then click on the Πιστοποίηση κινητού/Cell-phone number certification.