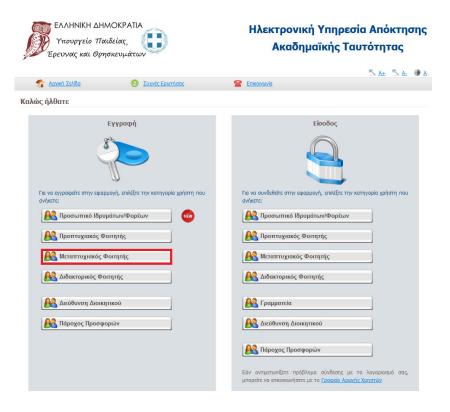

3. On the next page click on **Διδακτορικός φοιτητής/**PhD candidate, in the column on the left side of the screen.

4. On the next page you can see the terms and services, **scroll down** till the end of the text and then click on **Συνέχεια Εγγραφής/Continue Registration**.