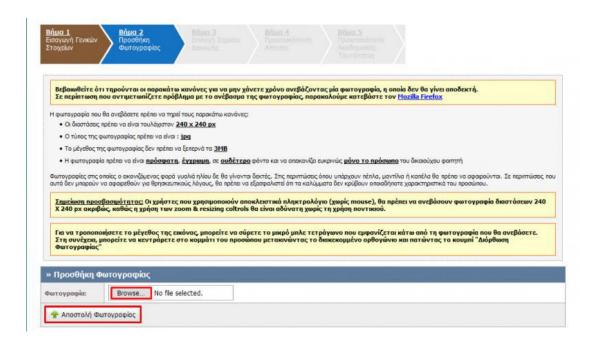

Now you click on the Αποθήκευση και συνέχεια/Save and continue.

10. Next, upload a color passport style **photo** taken against a neutral/white background. Click **Browse** and then select your photo file (the photo should be at least 240 x 240 pixels, in jpg format and less than 3MB). After you have selected your photo file click on **Αποστολή Φωτογραφίας/Send photo**.