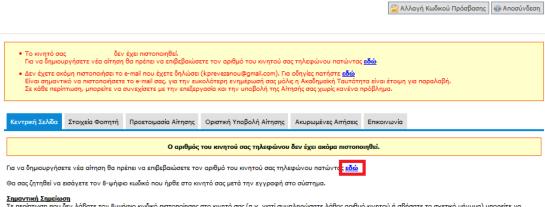

- Red Box14: Click on Δημιουργία λογαριασμού/Create Account to continue.

6. On the next page click on the underlined word  $\epsilon \delta \omega / \text{here}$ .

Ηλεκτρονική Υπηρεσία Απόκτησης Ακαδημαϊκής Ταυτότητας

Σημαντική Σημείωση Σε περίπτωση που δεν λάβατε τον 8-ψήφιο κωδικό πιστοποίησης στο κινητό σας (n.χ. γιατί συμπληρώσατε λάθος αριθμό κινητού ή σβήσατε το σχετικό μήνυμα) μπορείτε να μεταβείτε στην καρτέλα Στοιχεία Φοιτητή και να ζητήσετε επαναποστολή του SMS πιστοποίησης. 7. On the next page write the 8-digit number that you received on your cell-phone number. Then click on the Πιστοποίηση κινητού/Cell-phone number certification.