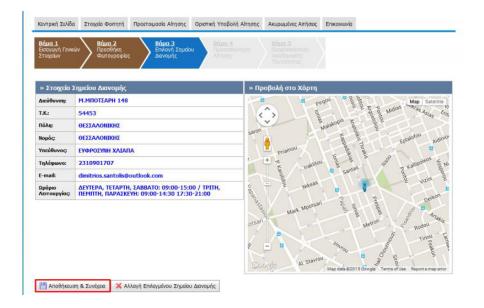

You can view the store on the map by clicking the magnifying glass in the last column.

When you have selected the Vodafone store you want, click on **Επιλογή/Choose**.

14. On the next page, you can review full details of the selected Vodafone store. Click on Αποθήκευση & Συνέχεια/Save & Continue to proceed.

15. You can review your application details and then click on Αποθήκευση & Συνέχεια/Save & continue to proceed.

16. A warning message will appear at the top of the webpage prompting you to click on **Οριστική Υποβολή Αίτησης** in order to finalize the submission of your application.