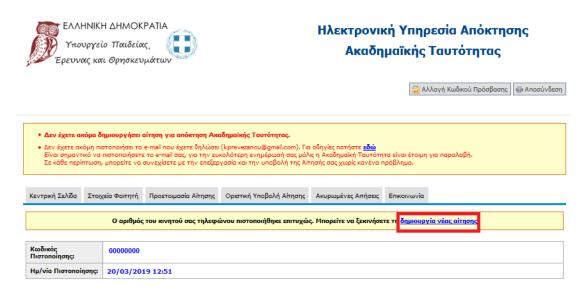

8. After the page has been refreshed click on δημιουργία νέας αίτησης/create a new registration to start the registration for the academic id.

- 9. Now fill in some more personal information:
  - You check the first box.
  - **Red Box1:** Type name and then surname.
  - **Red Box2:** Write down the address of your house in Thessaloniki.
    - a. Name of the street and number of the house.
    - b. Postal code.
    - c. From the both scroll-downs choose Θεσσαλονίκη/Thessaloniki.