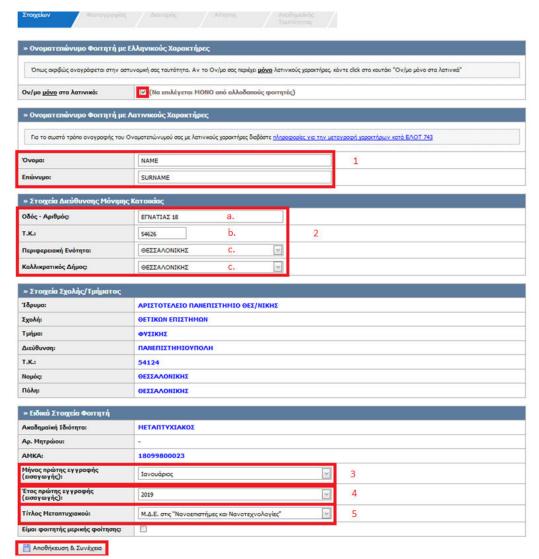

8. After the page has been refreshed click on δημιουργία νέας αίτησης/create a new registration to start the registration for the academic id.

- 9. Now fill in some more personal information:
  - You check the first box.
  - **Red Box1:** Type name and then surname.
  - **Red Box2:** Write down the address of your house in Thessaloniki.
    - a. Name of the street and number of the house.
    - b. Postal code.
    - c. From the both scroll-downs choose Θεσσαλονίκη/Thessaloniki.

- **Red Box3:** From the scroll-down choose the first month of your Erasmus

- **Red Box4:** From the scroll-down choose the year of your Erasmus semester.

- **Red Box5:** From the scroll-down choose the master you study. If you cannot find the exact one just put a similar one.

Now you click on the Αποθήκευση και συνέχεια/Save and continue.

10. Next, upload a color passport style **photo** taken against a neutral/white background. Click **Browse** and then select your photo file (the photo should be at least 240 x 240 pixels, in jpg format and less than 3MB). After you have selected your photo file click on **Αποστολή Φωτογραφίας/Send photo**.