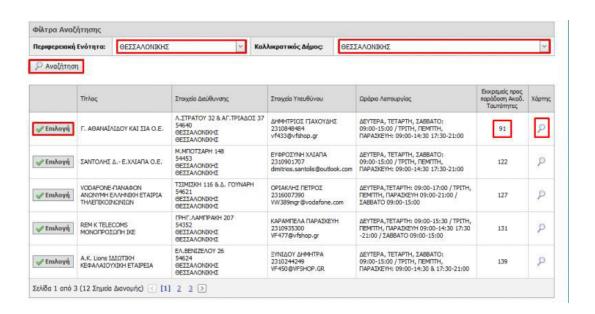

13. Select the **Vodafone** store where you would like your Academic ID to be printed and from where you will also collect it. Choose **Θεσσαλονίκης/Thessaloniki** in the fields **Περιφερειακή Ενότητα** and **Καλλικρατικός Δήμος** in order to see all the Vodafone stores in the center of Thessaloniki.

You can see the street address of the store in the column **Στοιχεία Διεύθυνσης**, and the pending number of Academic IDs that have to be printed in the column **Εκκρεμείς** προς παράδοση Ακαδ. Ταυτότητας.

You can view the store on the map by clicking the magnifying glass in the last column.

When you have selected the Vodafone store you want, click on **Επιλογή/Choose**.

14. On the next page, you can review full details of the selected Vodafone store. Click on Αποθήκευση & Συνέχεια/Save & Continue to proceed.