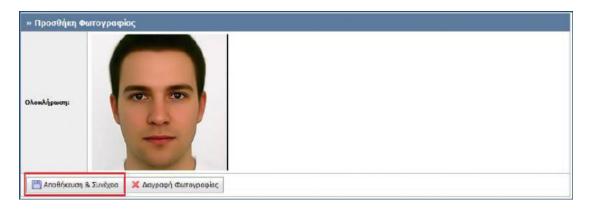

11. Use the tool in the following step and crop your photo if necessary. Click on Διόρθωση Φωτογραφίας in order to save your editing.

12. If the photo is OK, click **Αποθήκευση & Συνέχεια/Save & Continue**.