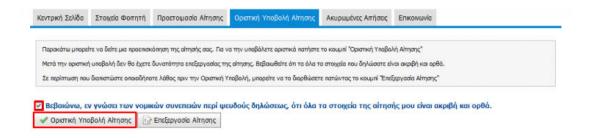

17. Check the Βεβαιώνω, εν γνώσει των νομικών συνεπειών περί ψευδούς δηλώσεως, ότι όλα τα στοιχεία της αίτησης μου είναι ακριβή και ορθά checkbox and click Οριστική Υποβολή Αίτησης. In the pop-up box that appears, click **OK**.