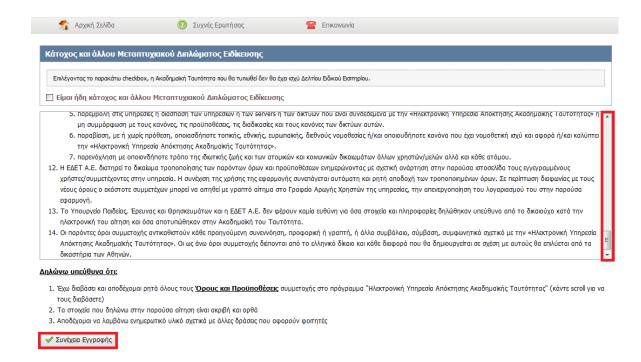

3. On the next page click on **Διδακτορικός φοιτητής/**PhD candidate, in the column on the left side of the screen.

4. On the next page you can see the terms and services, **scroll down** till the end of the text and then click on **Συνέχεια Εγγραφής/Continue Registration**.