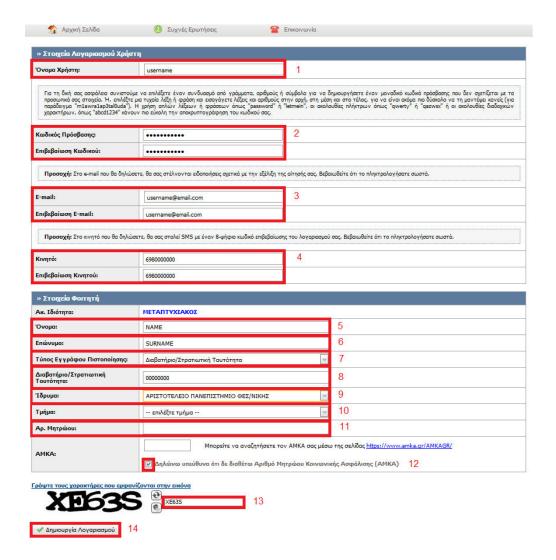

5. Now you have to create an account. Fill the blanks as instructed:

- Red Box1: Choose a username. (It is better for you to choose the username of

your institutional user account)

- Red Box2: Type two times a password which contains at least 8 characters

consisting of at least one letter, one number and one symbol.

- **Red Box3:** Write a personal e-mail of yours.

- **Red Box4:** In this box type your Greek cell-phone number.

- **Red Box5:** Type your name.

- **Red Box6:** Type your surname.

- Red Box7: From the scroll-down choose the second option

Διαβατήριο/Στρατιωτική ταυτότητα.

- **Red Box8:** Fill in the blank with the number of your national ID or Passport.

- Red Box9: From the scroll-down choose ΑΡΙΣΤΟΤΕΛΕΙΟ ΠΑΝΕΠΙΣΤΗΜΙΟ

**ΘΕΣΣΑΛΟΝΙΚΗΣ** (Aristotle University of Thessaloniki).

- **Red Box10:** Again from the scroll-down, choose your School.

- Red Box11: In this box fill in your university record number which exists with the

name ANM in the portal <a href="https://sis.auth.gr">https://sis.auth.gr</a> (login with the credentials

of your institutional user account in order to see it).

- Red Box12: Check this box.

- **Red Box13:** Fill in with the letter/numbers you see.

- Red Box14: Click on Δημιουργία λογαριασμού/Create Account to continue.

6. On the next page click on the underlined word  $\epsilon \delta \omega / \text{here}$ .

Ηλεκτρονική Υπηρεσία Απόκτησης Ακαδημαϊκής Ταυτότητας